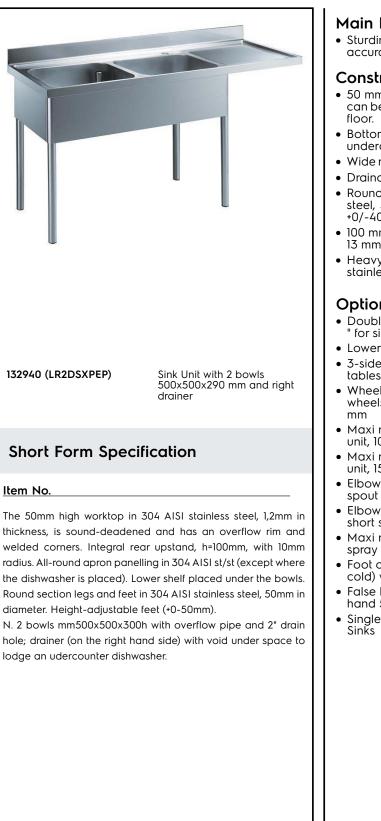

### Premium Preparation Sink Unit with 2 Bowls - Right Drain

## Key Information:

| External dimensions, Width:  |              |
|------------------------------|--------------|
| 132940 (LR2DSXPEP)           | 1800 mm      |
| External dimensions, Depth:  | 700 mm       |
| External dimensions, Height: | 900 mm       |
| Upstand Dimensions, Height:  | 100 mm       |
| Upstand Dimensions, Depth:   | 13 mm        |
| Upstand Dimensions, Radius:  | R=10         |
| Bowls number                 | 2            |
| Bowl dimensions              | 500x500xH300 |
| Worktop thickness:           | 50 mm        |
| Net weight:                  | 80 kg        |
|                              |              |