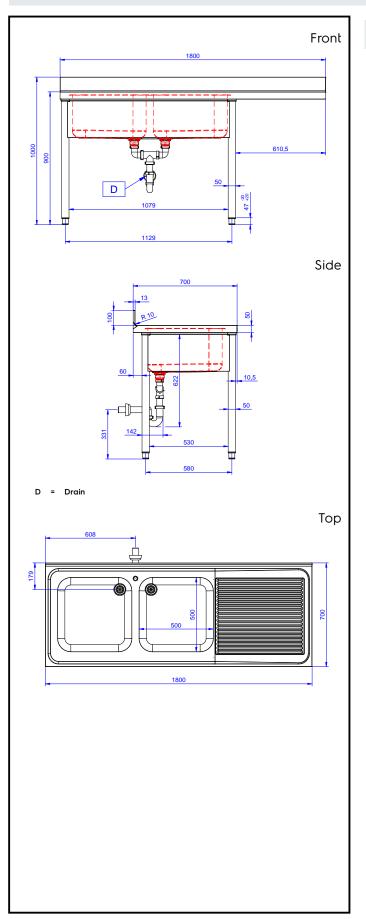

## Key Information:

| External dimensions, Width:  |              |
|------------------------------|--------------|
| 132940 (LR2DSXPEP)           | 1800 mm      |
| External dimensions, Depth:  | 700 mm       |
| External dimensions, Height: | 900 mm       |
| Upstand Dimensions, Height:  | 100 mm       |
| Upstand Dimensions, Depth:   | 13 mm        |
| Upstand Dimensions, Radius:  | R=10         |
| Bowls number                 | 2            |
| Bowl dimensions              | 500x500xH300 |
| Worktop thickness:           | 50 mm        |
| Net weight:                  | 80 kg        |
|                              |              |